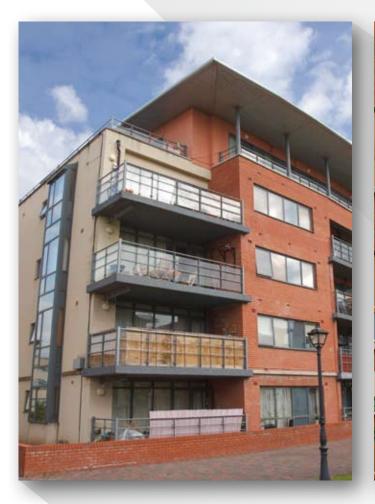

## Precast Concrete Balconies

Flood Precast offers a range of balcony types to suit every requirement. All our balconies are designed in-house, manufactured, delivered and installed to the highest standards.

Having a well designed balcony helps to change the face of how a building will look and Flood Precast Concrete Balconies are exceptionally designed and carefully detailed and finished.

Because balconies are generally attached at a height, Flood Precast ensure that the design and construction is safe and sound.