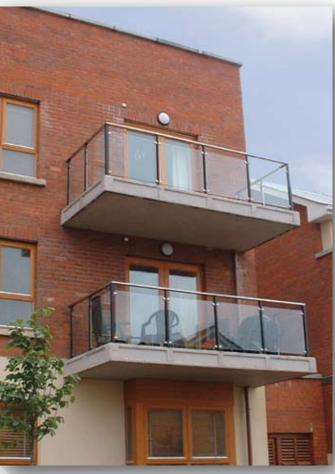

## Precast Concrete Balconies

Flood Precast offers a range of balcony types to suit every requirement. All our balconies are designed in-house, manufactured, delivered and installed to the highest standards.

Having a well designed balcony helps to change the face of how a building will look and Flood Precast Concrete Balconies are exceptionally designed and carefully detailed and finished.

Because balconies are generally attached at a height, Flood Precast ensure that the design and construction is safe and sound.