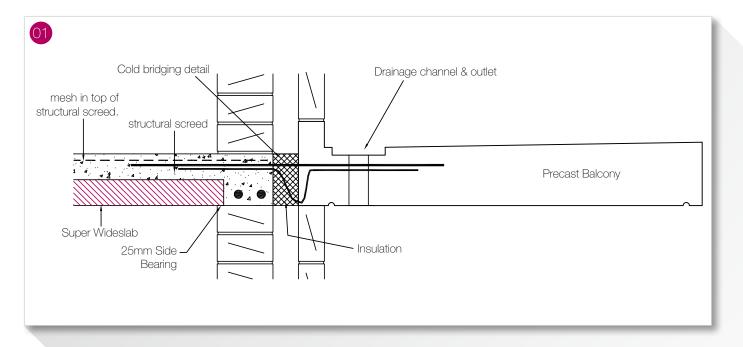

## Precast Concrete Balconies

01. Typical section through precast balcony incorporating schock isokorb.